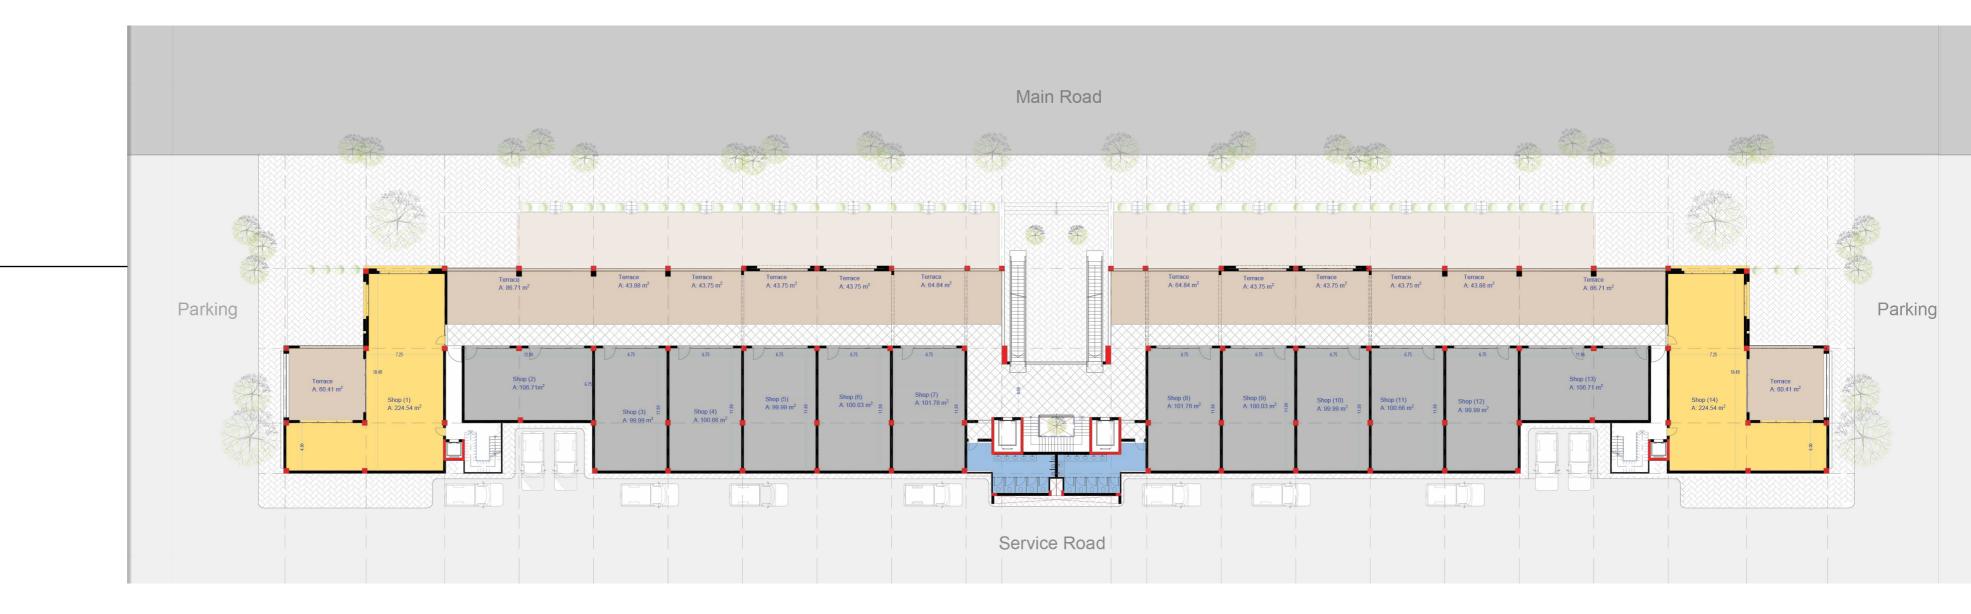

that mirror the Egyptian heritage and shared values—a true reflection of you and your family.





## A DESTINATION FOR THE WHOLE FAMILY\_\_\_\_\_

Sarai's Arena Strip Mall is a meeting point for top-notch shopping and retail venues.

At the heart of the residential district in Sarai, the Arena plants its roots into the community welcoming both residents and visitors with vibrant cafes and restaurants and entertainment, food and beverage venues, supermarkets, and amenities.



# THE ARCHITECTURE \_\_\_\_

With contemporary designs and facades, the Arena sets you close to everything while overlooking the beauty and majesty of the verdant landscape of Sarai, setting a tone of harmony.

























PART THREE: FLOORPLANS

#### GROUND FLOOR PLAN\_\_\_\_



FIRST
FLOOR
PLAN\_\_\_