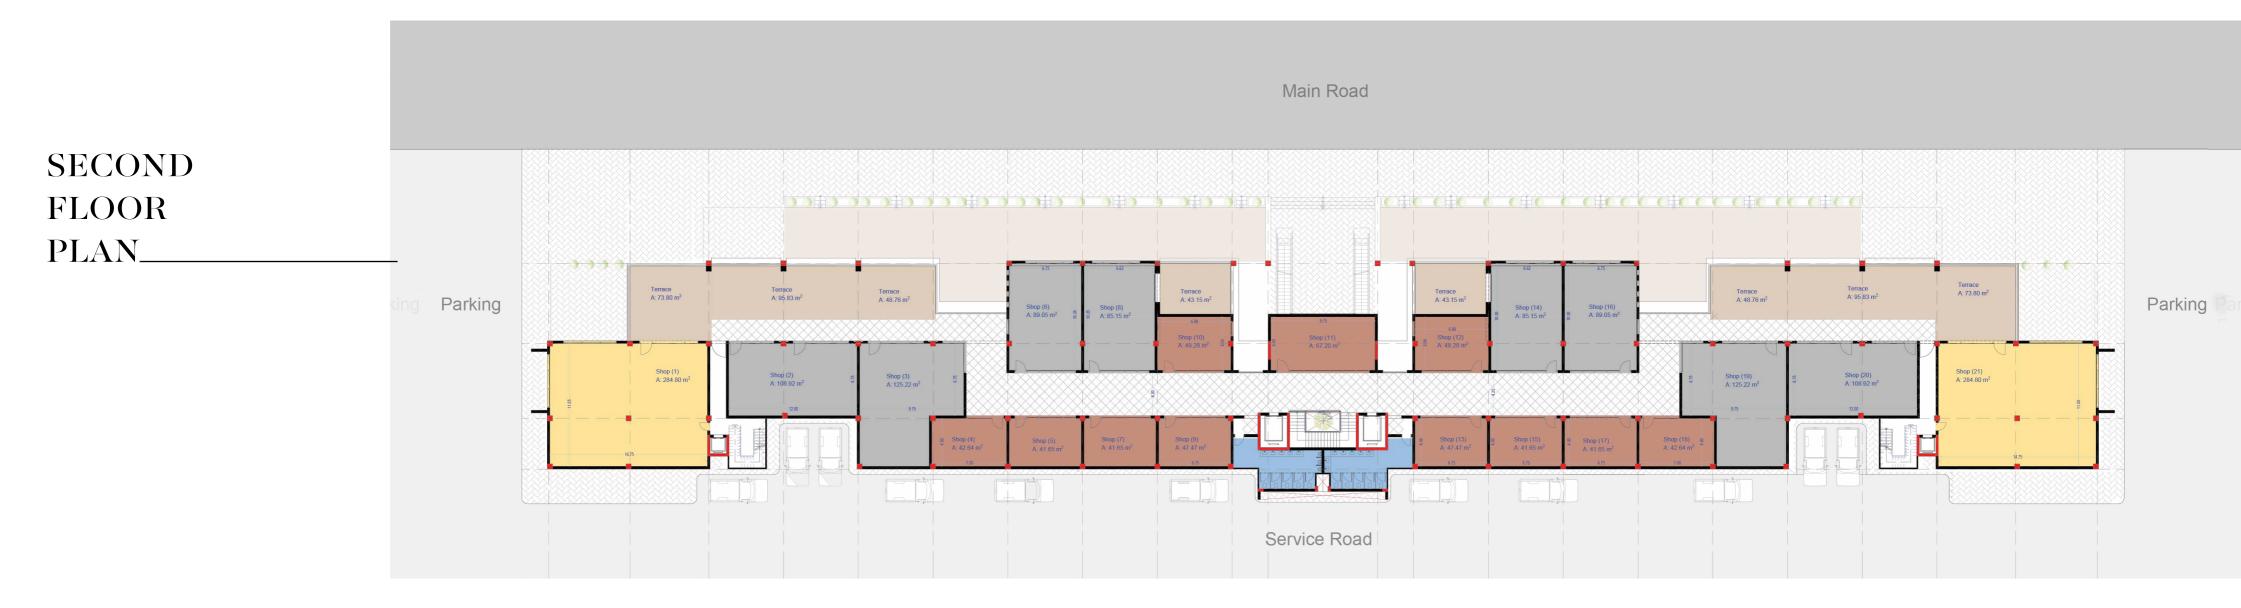

hat mirror the Egyptian heritage and shared values—a true reflection of you and your family.





## A DESTINATION FOR THE WHOLE FAMILY\_\_\_\_\_

Sarai's Arena Strip Mall is a meeting point for top-notch shopping and retail venues.

At the heart of the residential district in Sarai, the Arena plants its roots into the community welcoming both residents and visitors with vibrant cafes and restaurants and entertainment, food and beverage venues, supermarkets, and amenities.



# THE ARCHITECTURE \_\_\_\_

With contemporary designs and facades, the Arena sets you close to everything while overlooking the beauty and majesty of the verdant landscape of Sarai, setting a tone of harmony.

























PART THREE: FLOORPLANS

#### GROUND FLOOR PLAN\_\_\_\_



FIRST
FLOOR
PLAN\_\_\_