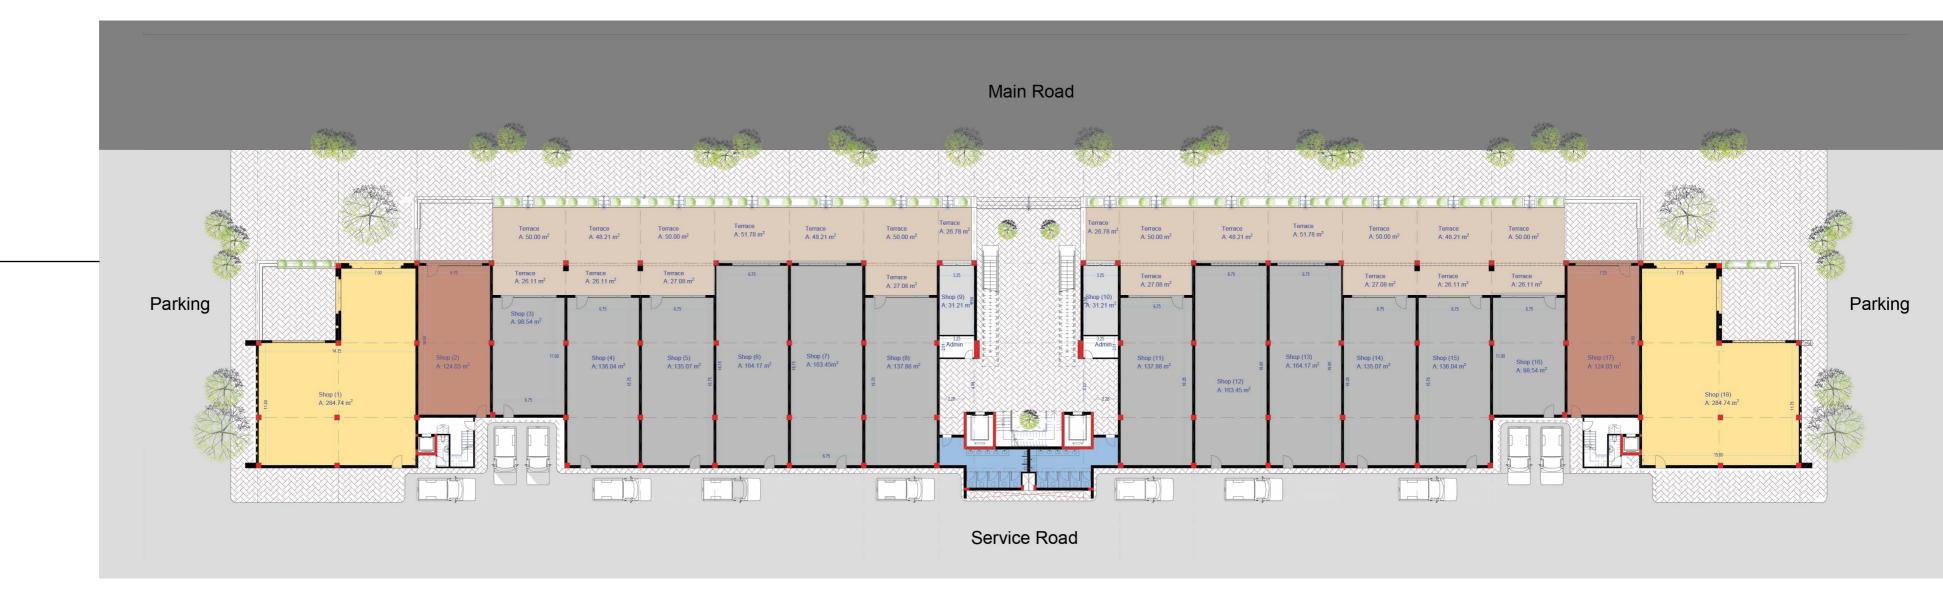

nteriors and warm textures that mirror the Egyptian heritage and shared values—a true reflection of you and your family.





## A DESTINATION FOR THE WHOLE FAMILY\_\_\_\_\_

Sarai's Arena Strip Mall is a meeting point for top-notch shopping and retail venues.

At the heart of the residential district in Sarai, the Arena plants its roots into the community welcoming both residents and visitors with vibrant cafes and restaurants and entertainment, food and beverage venues, supermarkets, and amenities.



# THE ARCHITECTURE \_\_\_\_

With contemporary designs and facades, the Arena sets you close to everything while overlooking the beauty and majesty of the verdant landscape of Sarai, setting a tone of harmony.

























PART THREE: FLOORPLANS

#### GROUND FLOOR PLAN\_\_\_\_



FIRST
FLOOR
PLAN\_\_\_