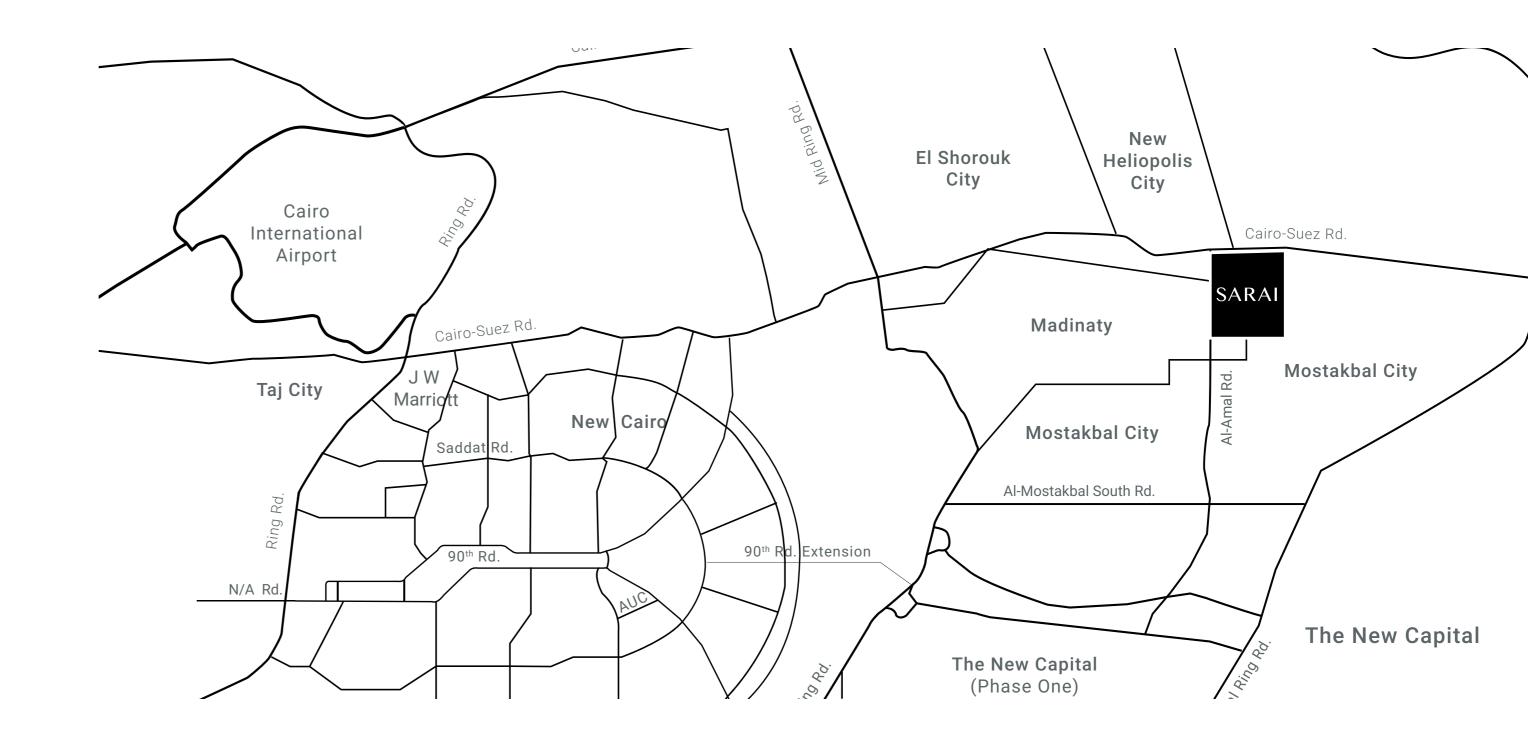

#### A WORLD AWAY, MINUTES FROM ALL THE CITY CORNERS\_\_\_\_

Covering 5.5 million m2, Sarai is strategically located on the Cairo-Suez Road. We handpicked this location to bringing Sarai to the heart of Cairo's most desirable future suburbs. It is far from the city's traffic, noise, and pollution, and is in close proximity to New Cairo as well as the following attractions:

- 15 minutes from the Ring Road
- 10 minutes from AUC Campus
- 5 minutes from the New Capital